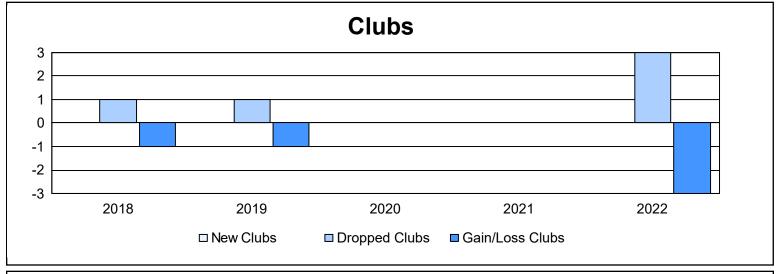

District 3 NW As of June 2022 Cumulative

| Year      | New<br>Clubs | Dropped<br>Clubs | Gain/<br>Loss<br>Clubs | New<br>Members | Charter<br>Members | Reinstate<br>Members | Transfer<br>Members | Total<br>Member<br>Added | Total<br>Members<br>Dropped | Gain/<br>Loss<br>Members |
|-----------|--------------|------------------|------------------------|----------------|--------------------|----------------------|---------------------|--------------------------|-----------------------------|--------------------------|
| 2017-2018 | 0            | 1                | -1                     | 101            | 0                  | 11                   | 11                  | 123                      | 195                         | -72                      |
| 2018-2019 | 0            | 1                | -1                     | 95             | 0                  | 3                    | 2                   | 100                      | 157                         | -57                      |
| 2019-2020 | 0            | 0                | 0                      | 87             | 0                  | 9                    | 3                   | 99                       | 153                         | -54                      |
| 2020-2021 | 0            | 0                | 0                      | 39             | 0                  | 4                    | 11                  | 54                       | 145                         | -91                      |
| 2021-2022 | 0            | 3                | -3                     | 78             | 0                  | 7                    | 5                   | 90                       | 189                         | -99                      |
| Average   | 0            | 1                | -1                     | 80             | 0                  | 7                    | 6                   | 93                       | 168                         | -75                      |